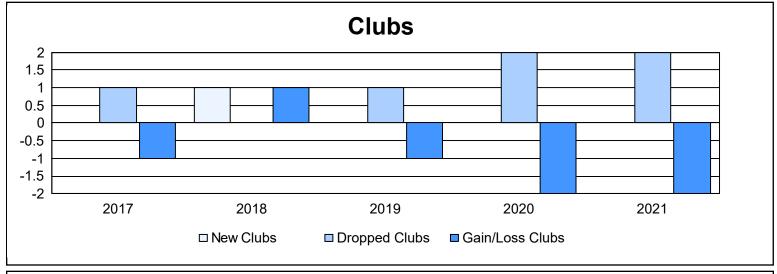

District LD 9 As of June 2021 Cumulative

| Year      | New<br>Clubs | Dropped<br>Clubs | Gain/<br>Loss<br>Clubs | New<br>Members | Charter<br>Members | Reinstate<br>Members | Transfer<br>Members | Total<br>Member<br>Added | Total<br>Members<br>Dropped | Gain/<br>Loss<br>Members |
|-----------|--------------|------------------|------------------------|----------------|--------------------|----------------------|---------------------|--------------------------|-----------------------------|--------------------------|
| 2016-2017 | 0            | 1                | -1                     | 204            | 1                  | 3                    | 2                   | 210                      | 207                         | 3                        |
| 2017-2018 | 1            | 0                | 1                      | 157            | 28                 | 6                    | 6                   | 197                      | 190                         | 7                        |
| 2018-2019 | 0            | 1                | -1                     | 165            | 1                  | 2                    | 4                   | 172                      | 178                         | -6                       |
| 2019-2020 | 0            | 2                | -2                     | 80             | 0                  | 6                    | 0                   | 86                       | 200                         | -114                     |
| 2020-2021 | 0            | 2                | -2                     | 71             | 0                  | 6                    | 4                   | 81                       | 218                         | -137                     |
| Average   | 0            | 1                | -1                     | 135            | 6                  | 5                    | 3                   | 149                      | 199                         | -49                      |